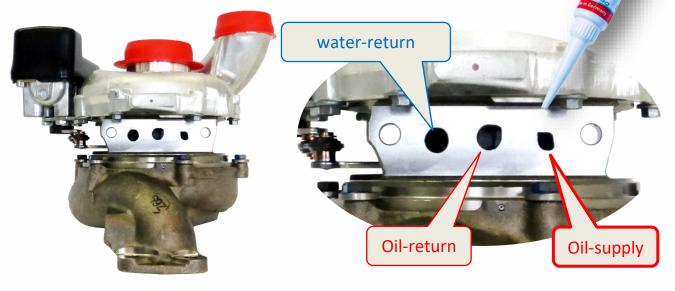

## Introduction:

When removing and installing the water-cooled turbocharger, pay special attention to keeping the oil circuit clean. The connection of oil supply and oil return and the return of the water cooling are arranged on a common flange of the bearing housing.

## Instructions:

Fill a small amount of BTS Initial Fill Additive into the oil flow of the turbocharger and turn the rotor shaft by hand until the filled additive is seated. The remainder of the oil tube can be filled into the oil inlet channel of the newly installed supply block.